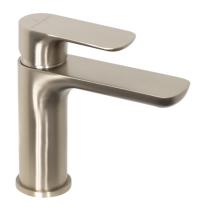

# O.Novo Basin Mixer

**Brushed Nickel** 

### **Product Details**

Code: TVW1043580
Brand: Villeroy & Boch

Range: O.Novo Warranty: 15 Years\*

**Technical Specification** 

WELS: 5 Star 5.0 LPM, Reg #: T29395 (V)