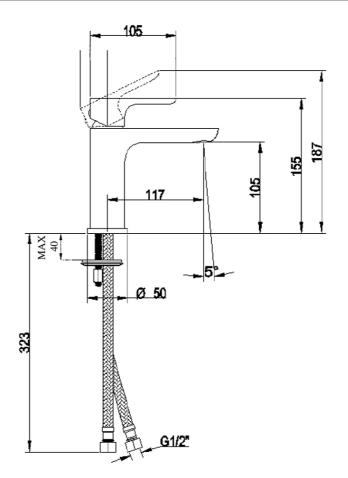

### **Additional Notes**

• 35mm Ceramic Cartridge

\*Please visit argentaust.com.au/warranty to view the full warranty

Note: All dimensions are in millimetres and are subject to normal manufacturing variations. Always use the physical product measurements for cut-outs and rough-ins as the technical details shown may differ from the actual product. Use acetic cured silicone sealant. Do not use epoxy type adhesives. Clean with damp cloth. Do not use abrasive cleaners, liquids or pastes.