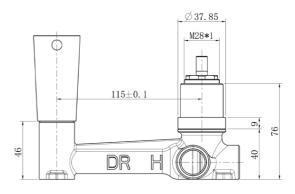

# **Technical Specification**

## Installation Instructions

\* This Body Is Only Compatible With Vita Wall Mounted Basin Mixer Trim

\*Please visit argentaust.com.au/warranty to view the full warranty

Note: All dimensions are in millimetres and are subject to normal manufacturing variations. Always use the physical product measurements for cut-outs and rough-ins as the technical details shown may differ from the actual product. Use acetic cured silicone sealant. Do not use epoxy type adhesives. Clean with damp cloth. Do not use abrasive cleaners, liquids or pastes.