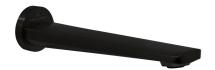

# O.Novo Style Bath Spout

Matte Black

## **Product Image**

#### **Product Details**

Code: TVT116095B
Brand: Villeroy & Boch
Range: O.Novo Style
Warranty: 15 Years\*
WELS: N/A



### **Additional Features**

## **Technical Specification**



\*Please visit argentaust.com.au/warranty to view the full warranty

Note: All dimensions are in millimetres and are subject to normal manufacturing variations. Always use the physical product measurements for cut-outs and rough-ins as the technical details shown may differ from the actual product. Use acetic cured silicone sealant. Do not use epoxy type adhesives. Clean with damp cloth. Do not use abrasive cleaners, liquids or pastes.