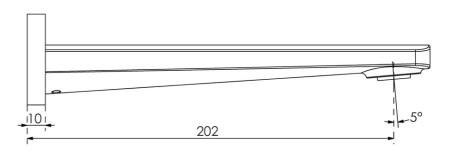

## **Technical Specification**

\*Please visit argentaust.com.au/warranty to view the full warranty

Note: All dimensions are in millimetres and are subject to normal manufacturing variations. Always use the physical product measurements for cut-outs and rough-ins as the technical details shown may differ from the actual product. Use acetic cured silicone sealant. Do not use epoxy type adhesives. Clean with damp cloth. Do not use abrasive cleaners, liquids or pastes.