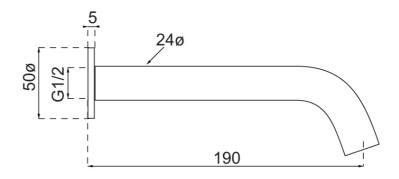

### **Technical Specification**

**Required Product** 

**Recommended Products** 

#### **Additional Notes**

• 190mm Spout

\*Please visit argentaust.com.au/warranty to view the full warranty

Note: All dimensions are in millimetres and are subject to normal manufacturing variations. Always use the physical product measurements for cut-outs and rough-ins as the technical details shown may differ from the actual product. Use acetic cured silicone sealant. Do not use epoxy type adhesives. Clean with damp cloth. Do not use abrasive cleaners, liquids or pastes.