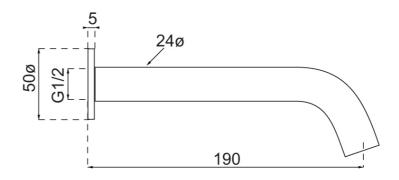

#### **Additional Notes**

• 190mm Spout

\*Please visit argentaust.com.au/warranty to view the full warranty

Note: All dimensions are in millimetres and are subject to normal manufacturing variations. Always use the physical product measurements for cut-outs and rough-ins as the technical details shown may differ from the actual product. Use acetic cured silicone sealant. Do not use epoxy type adhesives. Clean with damp cloth. Do not use abrasive cleaners, liquids or pastes.