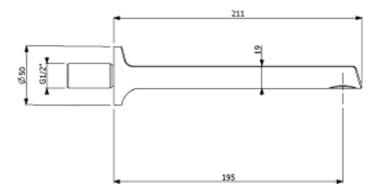

# **Technical Specification**

#### **Additional Notes**

\* IMPORTANT: Rough in requires 1/2 " female wall elbow

Note: All dimensions are in millimetres and are subject to normal manufacturing variations. Always use the physical product measurements for cut-outs and rough-ins as the technical details shown may differ from the actual product. Use acetic cured silicone sealant. Do not use epoxy type adhesives. Clean with damp cloth. Do not use abrasive cleaners, liquids or pastes.