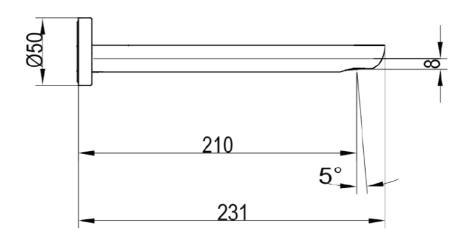

## **Technical Specification**

**Required Product** 

**Recommended Products** 

#### **Additional Notes**

• 230mm Spout

\*Please visit **argentaust.com.au/warranty** to view the full warranty

Note: All dimensions are in millimetres and are subject to normal manufacturing variations. Always use the physical product measurements for cut-outs and rough-ins as the technical details shown may differ from the actual product. Use acetic cured silicone sealant. Do not use epoxy type adhesives. Clean with damp cloth. Do not use abrasive cleaners, liquids or pastes.