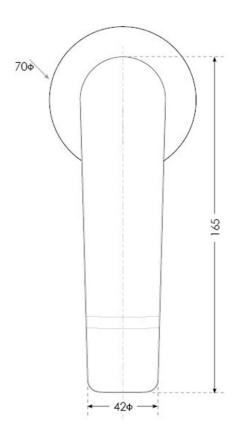

#### **Additional Notes**

- 35mm Ceramic Cartridge
- Compact 70mm Plate
- AS1428/DDA Dimensionally Compliant

# **Technical Specification**

\*Please visit argentaust.com.au/warranty to view the full warranty

Note: All dimensions are in millimetres and are subject to normal manufacturing variations. Always use the physical product measurements for cut-outs and rough-ins as the technical details shown may differ from the actual product. Use acetic cured silicone sealant. Do not use epoxy type adhesives. Clean with damp cloth. Do not use abrasive cleaners, liquids or pastes.