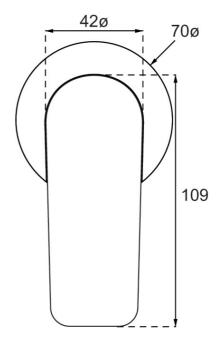

# **Technical Specification**

#### **Additional Notes**

- 35mm Ceramic Cartridge
- Compact 70mm Plate