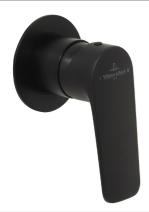

# O.Novo Style Shower Mixer Trim

Matte Black

## **Product Image**

## **Product Details**

Code: TV\$11695XB

Brand: Villeroy & Boch
Range: O.Novo Style
Warranty: 15 Years\*
WELS: N/A