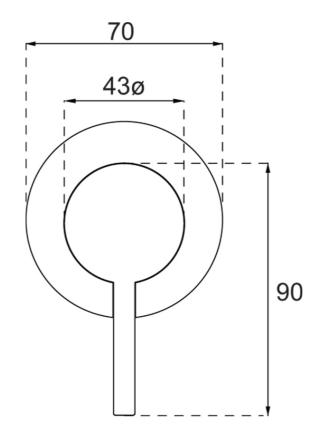

# **Technical Specification**

\*Please visit argentaust.com.au/warranty to view the full warranty

Note: All dimensions are in millimetres and are subject to normal manufacturing variations. Always use the physical product measurements for cut-outs and rough-ins as the technical details shown may differ from the actual product. Use acetic cured silicone sealant. Do not use epoxy type adhesives. Clean with damp cloth. Do not use abrasive cleaners, liquids or pastes.

#### **Additional Notes**

- 35mm Ceramic Cartridge
- Compact 70mm Plate