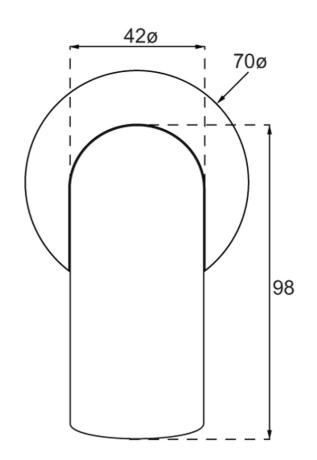

# **Technical Specification**

\*Please visit argentaust.com.au/warranty to view the full warranty

Note: All dimensions are in millimetres and are subject to normal manufacturing variations. Always use the physical product measurements for cut-outs and rough-ins as the technical details shown may differ from the actual product. Use acetic cured silicone sealant. Do not use epoxy type adhesives. Clean with damp cloth. Do not use abrasive cleaners, liquids or pastes.