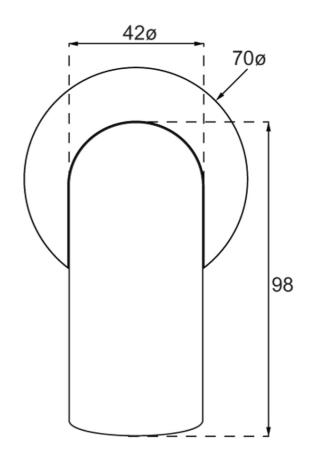

# **Technical Specification**

\*Please visit **argentaust.com.au/warranty** to view the full warranty

Note: All dimensions are in millimetres and are subject to normal manufacturing variations. Always use the physical product measurements for cut-outs and rough-ins as the technical details shown may differ from the actual product. Use acetic cured silicone sealant. Do not use epoxy type adhesives. Clean with damp cloth. Do not use abrasive cleaners, liquids or pastes.