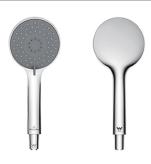

# Architectura Start Trio 110 handpiece

#### **Product Details**

SKU: Brand: Range: Warranty: WELS:

TVS08061B

Villeroy & Boch

Architectura Start

15 Years

3 Star 9 LPM, Reg #: \$14396

#### **Additional Notes**

- \* 110Ø 3 Function Handpiece
- \* Easy Clean Silicon Nozzles