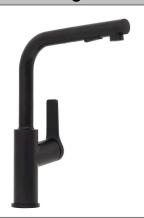

# **Architectura S Kitchen Mixer Pull Out Spray**

Matte Black

#### **Product Image**

#### **Product Details**

Code: TVK0217295

Brand: Villeroy & Boch
Range: Architectura
Warranty: 15 Years\*

WELS: 5 Star 5 LPM, Reg #: T38483