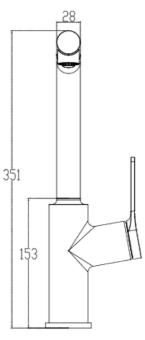

## **Technical Specification**

#### **Additional Notes**

- 35mm Ceramic Cartridge
- 360 Degree Swivel Range

\*Please visit argentaust.com.au/warranty to view the full warranty

Note: All dimensions are in millimetres and are subject to normal manufacturing variations. Always use the physical product measurements for cut-outs and rough-ins as the technical details shown may differ from the actual product. Use acetic cured silicone sealant. Do not use epoxy type adhesives. Clean with damp cloth. Do not use abrasive cleaners, liquids or pastes.