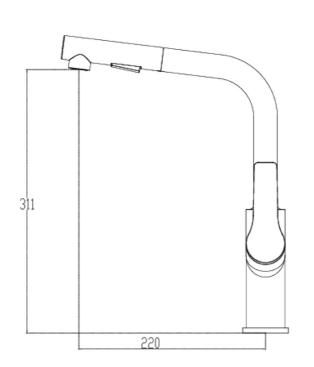

## **Technical Specification**

#### **Additional Notes**

- 35mm Ceramic Cartridge
- 360 Degree Swivel Range

\*Please visit argentaust.com.au/warranty to view the full warranty

Note: All dimensions are in millimetres and are subject to normal manufacturing variations. Always use the physical product measurements for cut-outs and rough-ins as the technical details shown may differ from the actual product. Use acetic cured silicone sealant. Do not use epoxy type adhesives. Clean with damp cloth. Do not use abrasive cleaners, liquids or pastes.