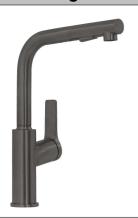

# **Architectura S Kitchen Mixer Pull Out Spray**

Gun Metal

### **Product Image**

#### **Product Details**

Code: TVK0217290
Brand: Villeroy & Boch
Range: Architectura
Warranty: 15 Years\*

WELS: 5 Star 5 LPM, Reg #: T38481