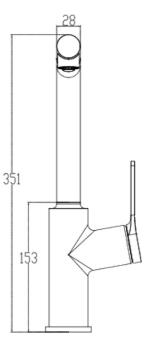

# **Architectura S Kitchen Mixer Pull Out Spray**

Gun Metal

### **Product Image**



#### **Product Details**

Code: TVK0217290
Brand: Villeroy & Boch
Range: Architectura
Warranty: 15 Years\*

WELS: 5 Star 5 LPM, Reg #: T38481

## **Additional Features**

# **Technical Specification**

## **Required Product**

#### **Recommended Products**

#### **Additional Notes**

- 35mm Ceramic Cartridge
- 360 Degree Swivel Range





\*Please visit argentaust.com.au/warranty to view the full warranty

Note: All dimensions are in millimetres and are subject to normal manufacturing variations. Always use the physical product measurements for cut-outs and rough-ins as the technical details shown may differ from the actual product. Use acetic cured silicone sealant. Do not use epoxy type adhesives. Clean with damp cloth. Do not use abrasive cleaners, liquids or pastes.