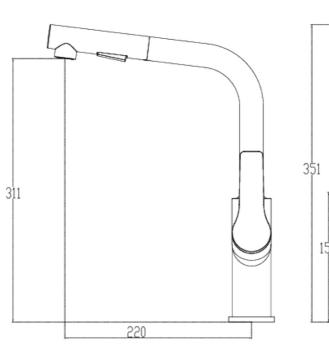

# **Architectura S Kitchen Mixer Pull Out Spray**

Gun Metal

### **Product Image**



#### **Product Details**

Code: TVK0217290
Brand: Villeroy & Boch
Range: Architectura
Warranty: 15 Years\*

WELS: 5 Star 5 LPM, Reg #: T38481

## **Additional Features**

# **Technical Specification**

## **Required Product**

#### **Recommended Products**

#### **Additional Notes**

- 35mm Ceramic Cartridge
- 360 Degree Swivel Range





\*Please visit argentaust.com.au/warranty to view the full warranty

Note: All dimensions are in millimetres and are subject to normal manufacturing variations. Always use the physical product measurements for cut-outs and rough-ins as the technical details shown may differ from the actual product. Use acetic cured silicone sealant. Do not use epoxy type adhesives. Clean with damp cloth. Do not use abrasive cleaners, liquids or pastes.