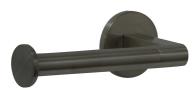

## Architectura Left Hand Face Toilet Roll Holder

TVA1552490

Architectura

5 Years\*

Villeroy & Boch

**Product Details** 

**Technical Specification** 

Code:

Brand:

Range:

Warranty:

Gun Metal

## **Product Image**

Includes Round & Soft Square Flanges