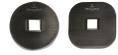

## Architectura Left Hand Face Toilet Roll Holder

TVA1552490

Architectura

5 Years\*

Villeroy & Boch

**Product Details** 

**Technical Specification** 

Code:

Brand:

Range:

Warranty:

Gun Metal

## **Product Image**





Includes Round & Soft Square Flanges

## **Additional Features**



to view the full warranty

Note: All dimensions are in millimetres and are subject to normal manufacturing variations. Always use the physical product measurements for cut-outs and rough-ins as the technical details shown may differ from the actual product. Use acetic cured silicone sealant. Do not use epoxy type adhesives. Clean with damp cloth. Do not use abrasive cleaners, liquids or pastes.









💳 SCHELL