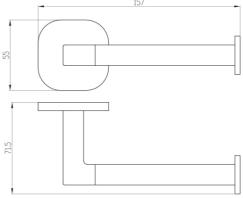

### **Technical Specification**

\*Please visit **argentaust.com.au/warranty** to view the full warranty

Note: All dimensions are in millimetres and are subject to normal manufacturing variations. Always use the physical product measurements for cut-outs and rough-ins as the technical details shown may differ from the actual product. Use acetic cured silicone sealant. Do not use epoxy type adhesives. Clean with damp cloth. Do not use abrasive cleaners, liquids or pastes.