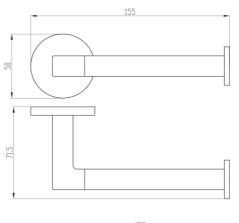

### **Technical Specification**

\*Please visit **argentaust.com.au/warranty** to view the full warranty

Note: All dimensions are in millimetres and are subject to normal manufacturing variations. Always use the physical product measurements for cut-outs and rough-ins as the technical details shown may differ from the actual product. Use acetic cured silicone sealant. Do not use epoxy type adhesives. Clean with damp cloth. Do not use abrasive cleaners, liquids or pastes.