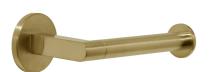

# Architectura Right Hand Face Toilet Roll

**Brushed Gold** 

### **Product Image**

### **Product Details**

Code: TVA1551485

Brand: Villeroy & Boch
Range: Architectura
Warranty: 5 Years\*

Includes Round & Soft Square Flanges