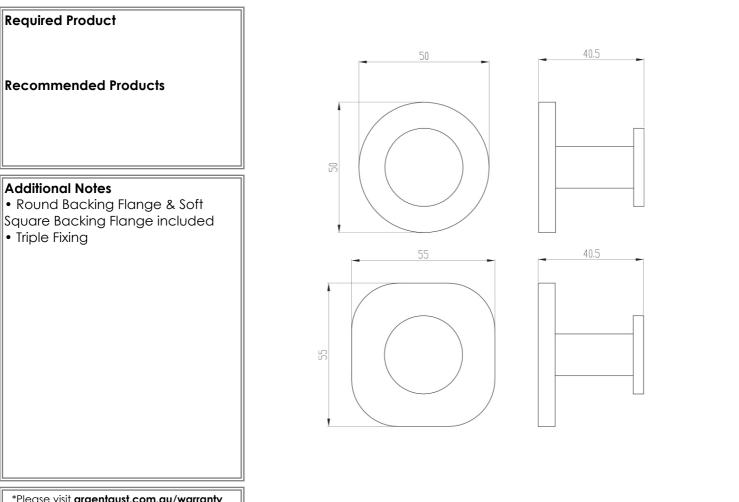

## Product Details

**Technical Specification** 

**Code:** Brand: Range: Warranty: **TVA1551195** Villeroy & Boch Architectura 5 Years\*

Includes Round & Soft Square Flanges

## **Additional Features**

\*Please visit **argentaust.com.au/warranty** to view the full warranty

Note: All dimensions are in millimetres and are subject to normal manufacturing variations. Always use the physical product measurements for cut-outs and rough-ins as the technical details shown may differ from the actual product. Use acetic cured silicone sealant. Do not use epoxy type adhesives. Clean with damp cloth. Do not use abrasive cleaners, liquids or pastes.