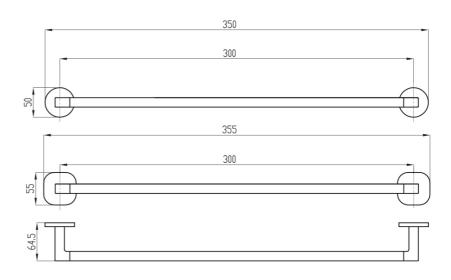

# Architectura 300mm Towel Rail

Matte Black

### **Product Image**





Code: TVA1550995
Brand: Villeroy & Boch
Range: Architectura
Warranty: 5 Years\*



Includes Round & Soft Square Flanges

#### **Additional Features**

### **Technical Specification**

## **Required Product**

#### **Recommended Products**

#### **Additional Notes**

- Round Backing Flange & Soft Square Backing Flange included
- Triple Fixing



\*Please visit argentaust.com.au/warranty to view the full warranty

Note: All dimensions are in millimetres and are subject to normal manufacturing variations. Always use the physical product measurements for cut-outs and rough-ins as the technical details shown may differ from the actual product. Use acetic cured silicone sealant. Do not use epoxy type adhesives. Clean with damp cloth. Do not use abrasive cleaners, liquids or pastes.