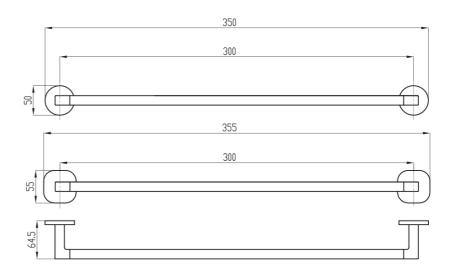

# Architectura 300mm Towel Rail

**Brushed Gold** 

### **Product Image**



Code: TVA1550985

Brand: Villeroy & Boch
Range: Architectura
Warranty: 5 Years\*



Includes Round & Soft Square Flanges

#### **Additional Features**

### **Technical Specification**

## **Required Product**

#### **Recommended Products**

#### **Additional Notes**

- Round Backing Flange & Soft Square Backing Flange included
- Triple Fixing



\*Please visit **argentaust.com.au/warranty** to view the full warranty

Note: All dimensions are in millimetres and are subject to normal manufacturing variations. Always use the physical product measurements for cut-outs and rough-ins as the technical details shown may differ from the actual product. Use acetic cured silicone sealant. Do not use epoxy type adhesives. Clean with damp cloth. Do not use abrasive cleaners, liquids or pastes.