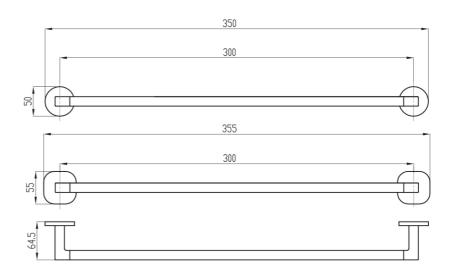

# Architectura 300mm Towel Rail

**Brushed Nickel** 

### **Product Image**





Code: TVA1550980

Brand: Villeroy & Boch
Range: Architectura
Warranty: 5 Years\*





Includes Round & Soft Square Flanges

#### **Additional Features**

### **Technical Specification**

## **Required Product**

#### **Recommended Products**

#### **Additional Notes**

- Round Backing Flange & Soft Square Backing Flange included
- Dual Fixing



\*Please visit argentaust.com.au/warranty to view the full warranty

Note: All dimensions are in millimetres and are subject to normal manufacturing variations. Always use the physical product measurements for cut-outs and rough-ins as the technical details shown may differ from the actual product. Use acetic cured silicone sealant. Do not use epoxy type adhesives. Clean with damp cloth. Do not use abrasive cleaners, liquids or pastes.