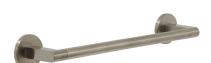

# Architectura 300mm Towel Rail

**Brushed Nickel** 

### **Product Image**

Code: TVA1550980

Brand: Villeroy & Boch
Range: Architectura
Warranty: 5 Years\*

Includes Round & Soft Square Flanges