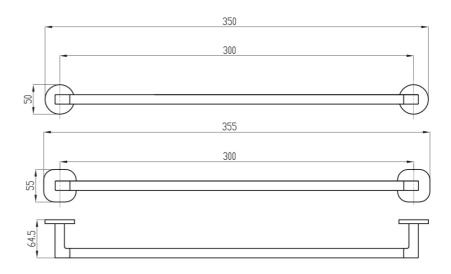

# Architectura 300mm Towel Rail

### **Product Image**

#### **Product Details**

Code: TVA1550961
Brand: Villeroy & Boch
Range: Architectura
Warranty: 5 Years\*





Includes Round & Soft Square Flanges

### **Additional Features**

### **Technical Specification**

## **Required Product**

#### **Recommended Products**

#### **Additional Notes**

- Round Backing Flange & Soft Square Backing Flange included
- Triple Fixing



\*Please visit argentaust.com.au/warranty to view the full warranty

Note: All dimensions are in millimetres and are subject to normal manufacturing variations. Always use the physical product measurements for cut-outs and rough-ins as the technical details shown may differ from the actual product. Use acetic cured silicone sealant. Do not use epoxy type adhesives. Clean with damp cloth. Do not use abrasive cleaners, liquids or pastes.