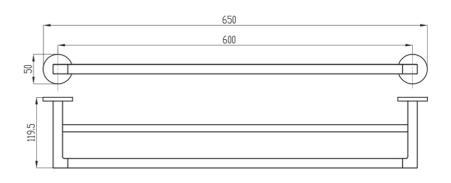

# Architectura 600mm Dbl Towel Rail

**Brushed Nickel** 

### **Product Image**





Code: TVA1550480

Brand: Villeroy & Boch
Range: Architectura
Warranty: 5 Years\*





Includes Round & Soft Square Flanges

#### **Additional Features**

### **Technical Specification**

## **Required Product**

#### **Recommended Products**

#### **Additional Notes**

- Round Backing Flange & Soft Square Backing Flange included
- Dual Fixing





\*Please visit argentaust.com.au/warranty to view the full warranty

Note: All dimensions are in millimetres and are subject to normal manufacturing variations. Always use the physical product measurements for cut-outs and rough-ins as the technical details shown may differ from the actual product. Use acetic cured silicone sealant. Do not use epoxy type adhesives. Clean with damp cloth. Do not use abrasive cleaners, liquids or pastes.