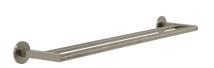

# Architectura 600mm Dbl Towel Rail

**Brushed Nickel** 

### **Product Image**

Code: TVA1550480

Brand: Villeroy & Boch
Range: Architectura
Warranty: 5 Years\*

Includes Round & Soft Square Flanges