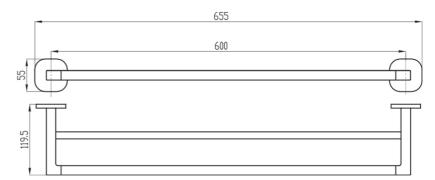

# Architectura 600mm Dbl Towel Rail

**Brushed Nickel** 

### **Product Image**





Code: TVA1550480

Brand: Villeroy & Boch
Range: Architectura
Warranty: 5 Years\*





Includes Round & Soft Square Flanges

#### **Additional Features**

### **Technical Specification**

## **Required Product**

#### **Recommended Products**

#### **Additional Notes**

- Round Backing Flange & Soft Square Backing Flange included
- Dual Fixing





\*Please visit argentaust.com.au/warranty to view the full warranty

Note: All dimensions are in millimetres and are subject to normal manufacturing variations. Always use the physical product measurements for cut-outs and rough-ins as the technical details shown may differ from the actual product. Use acetic cured silicone sealant. Do not use epoxy type adhesives. Clean with damp cloth. Do not use abrasive cleaners, liquids or pastes.