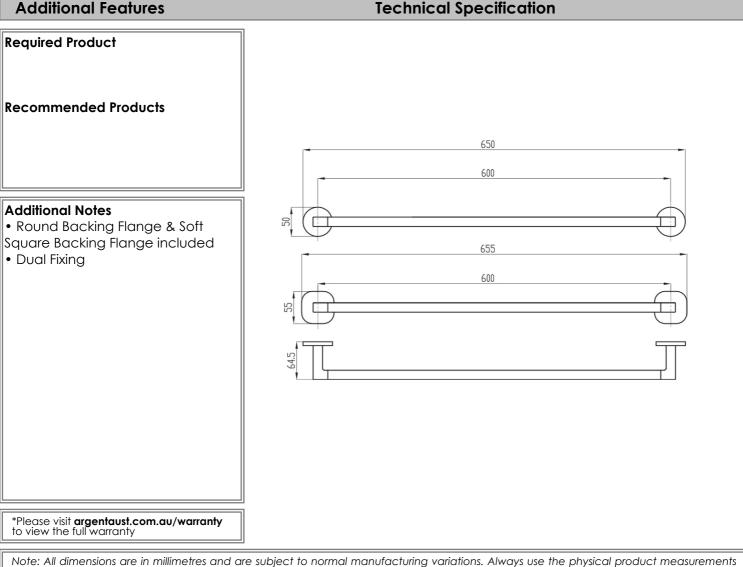

## **Additional Features**

Note: All dimensions are in millimetres and are subject to normal manufacturing variations. Always use the physical product measurements for cut-outs and rough-ins as the technical details shown may differ from the actual product. Use acetic cured silicone sealant. Do not use epoxy type adhesives. Clean with damp cloth. Do not use abrasive cleaners, liquids or pastes.