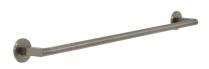

## Architectura 600mm Towel Rail

TVA1550280

Architectura

5 Years\*

Villeroy & Boch

**Product Details** 

Code:

Brand:

Range:

Warranty:

**Brushed Nickel** 

## **Product Image**

Includes Round & Soft Square Flanges