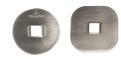

## Architectura 600mm Towel Rail

TVA1550280

Architectura

5 Years\*

Villeroy & Boch

**Product Details** 

Code:

Brand:

Range:

Warranty:

**Brushed Nickel** 

## **Product Image**





Includes Round & Soft Square Flanges

## **Additional Features**



Note: All dimensions are in millimetres and are subject to normal manufacturing variations. Always use the physical product measurements for cut-outs and rough-ins as the technical details shown may differ from the actual product. Use acetic cured silicone sealant. Do not use epoxy type adhesives. Clean with damp cloth. Do not use abrasive cleaners, liquids or pastes.



Customer Central 1300 364 748



BETTE

🛾 HANSA

🚍 SCHELL

Argent

Villeroy & Boch Group