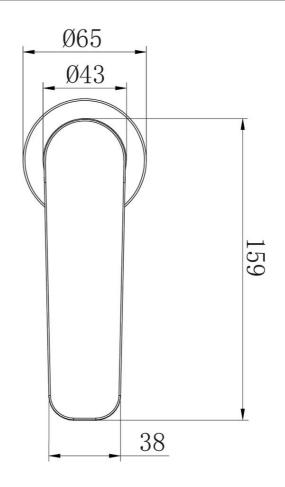

## **Technical Specification**

\*Please visit argentaust.com.au/warranty to view the full warranty

Note: All dimensions are in millimetres and are subject to normal manufacturing variations. Always use the physical product measurements for cut-outs and rough-ins as the technical details shown may differ from the actual product. Use acetic cured silicone sealant. Do not use epoxy type adhesives. Clean with damp cloth. Do not use abrasive cleaners, liquids or pastes.