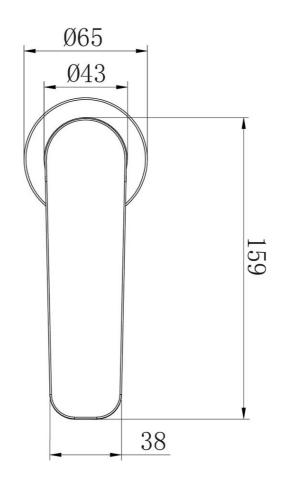

## **Technical Specification**

\*Please visit argentaust.com.au/warranty to view the full warranty

Note: All dimensions are in millimetres and are subject to normal manufacturing variations. Always use the physical product measurements for cut-outs and rough-ins as the technical details shown may differ from the actual product. Use acetic cured silicone sealant. Do not use epoxy type adhesives. Clean with damp cloth. Do not use abrasive cleaners, liquids or pastes.