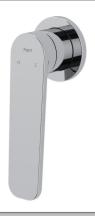

# Pace 2.0 Comfort Shower Mixer Trim

### **Product Image**



### **Product Details**

Code: \$599761B Brand: Argent

Range: Pace 2.0 Comfort

Warranty: 15 Years\* WELS: N/A

### **Additional Features**

# **Required Product**

M186700

**Recommended Products** 

#### **Additional Notes**

- 35mm Ceramic Cartridge
- Compact 65mm Plate
- A\$1428/DDA Dimensionally Compliant

#### Installation Instructions

\* ONLY COMPATABLE WITH COLOURFLEX BODY M186700

## **Technical Specification**



\*Please visit argentaust.com.au/warranty to view the full warranty

Note: All dimensions are in millimetres and are subject to normal manufacturing variations. Always use the physical product measurements for cut-outs and rough-ins as the technical details shown may differ from the actual product. Use acetic cured silicone sealant. Do not use epoxy type adhesives. C