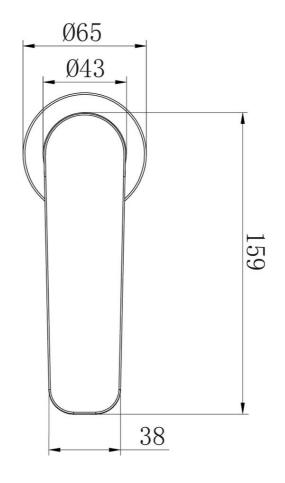

## **Technical Specification**

\*Please visit argentaust.com.au/warranty to view the full warranty

Note: All dimensions are in millimetres and are subject to normal manufacturing variations. Always use the physical product measurements for cut-outs and rough-ins as the technical details shown may differ from the actual product. Use acetic cured silicone sealant. Do not use epoxy type adhesives. Clean with damp cloth. Do not use abrasive cleaners, liquids or pastes.