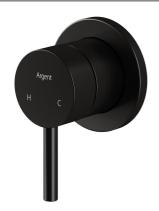

## **Grace 2.0 Shower Mixer Trim**

Matte Black

### **Product Image**



### **Product Details**

Code: \$566395B
Brand: Argent
Range: Grace 2.0
Warranty: 15 Years\*
WELS: N/A

### **Additional Features**

# Required Product

M186700

**Recommended Products** 

#### **Additional Notes**

- 35mm Ceramic Cartridge
- Compact 65mm Plate

#### Installation Instructions

\* ONLY COMPATABLE WITH COLOURFLEX BODY M186700

# Technical Specification



\*Please visit argentaust.com.au/warranty to view the full warranty

Note: All dimensions are in millimetres and are subject to normal manufacturing variations. Always use the physical product measurements for cut-outs and rough-ins as the technical details shown may differ from the actual product. Use acetic cured silicone sealant. Do not use epoxy type adhesives. Clean with damp cloth. Do not use abrasive cleaners, liqu