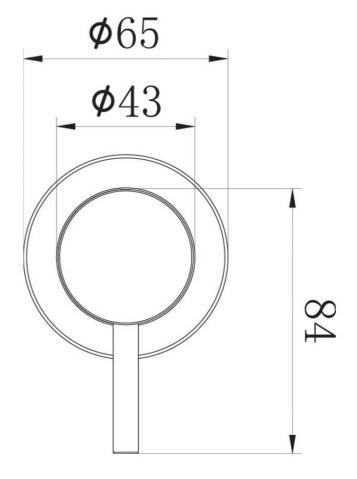

# Technical Specification

\*Please visit argentaust.com.au/warranty to view the full warranty

Note: All dimensions are in millimetres and are subject to normal manufacturing variations. Always use the physical product measurements for cut-outs and rough-ins as the technical details shown may differ from the actual product. Use acetic cured silicone sealant. Do not use epoxy type adhesives. Clean with damp cloth. Do not use abrasive cleaners, liquids or pastes.

#### **Additional Notes**

- 35mm Ceramic Cartridge
- Compact 65mm Plate