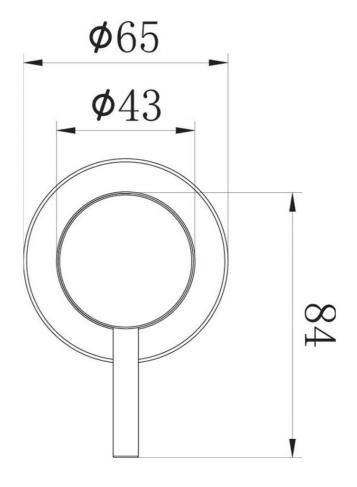

#### **Additional Notes**

- 35mm Ceramic Cartridge
- Compact 65mm Plate

# **Technical Specification**

\*Please visit **argentaust.com.au/warranty** to view the full warranty

Note: All dimensions are in millimetres and are subject to normal manufacturing variations. It is reccommended to use the physical product measurements for cut-outs and rough-ins as the technical details shown may differ from the actual product. Use acetic cured silicone sealant. Do not use epoxy type adhesives. Clean with damp cloth. Do not use abrasive cleaners, liquids or pastes.