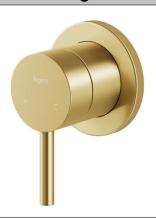

# **Grace 2.0 Shower Mixer Trim**

**Brushed Gold** 

### **Product Image**

### **Product Details**

Code: \$566385B

Brand: Argent

Range: Grace 2.0

Warranty: 15 Years\*

WELS: N/A