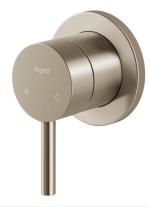

# Grace 2.0 Shower Mixer Trim

**Brushed Nickel** 

# Product Image

## **Product Details**

**Code:** Brand: Range: Warranty: WELS: **S566380B** Argent Grace 2.0 15 Years\* N/A