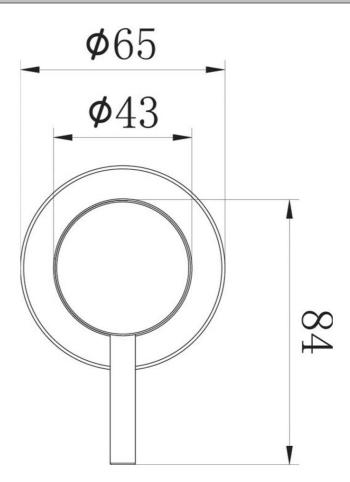

#### Additional Notes

- 35mm Ceramic Cartridge
- Compact 65mm Plate

## **Technical Specification**

\*Please visit **argentaust.com.au/warranty** to view the full warranty

BETTE

Note: All dimensions are in millimetres and are subject to normal manufacturing variations. Always use the physical product measurements for cut-outs and rough-ins as the technical details shown may differ from the actual product. Use acetic cured silicone sealant. Do not use epoxy type adhesives. Clean with damp cloth. Do not use abrasive cleaners, liquids or pastes.