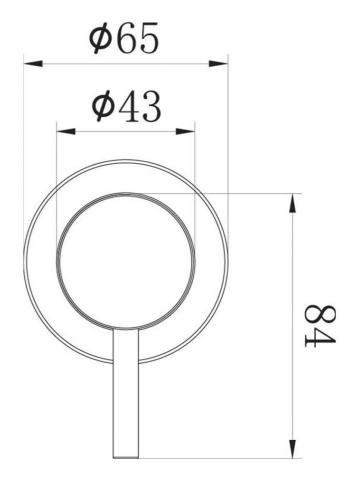

## Technical Specification

\*Please visit argentaust.com.au/warranty to view the full warranty

Note: All dimensions are in millimetres and are subject to normal manufacturing variations. Always use the physical product measurements for cut-outs and rough-ins as the technical details shown may differ from the actual product. Use acetic cured silicone sealant. Do not use epoxy type adhesives. Clean with damp cloth. Do not use abrasive cleaners, liquids or pastes.