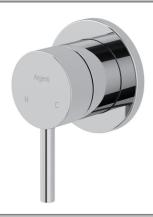

## **Product Image**

### **Product Details**

Code: \$566361B
Brand: Argent
Range: Grace 2.0
Warranty: 15 Years\*
WELS: N/A