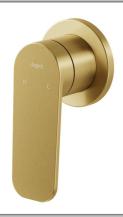

# Pace 2.0 Shower Mixer Trim

**Brushed Gold** 

# **Product Details**

Code: \$544285B
Brand: Argent
Range: Pace 2.0
Warranty: 15 Years\*
WELS: N/A

**Technical Specification** 