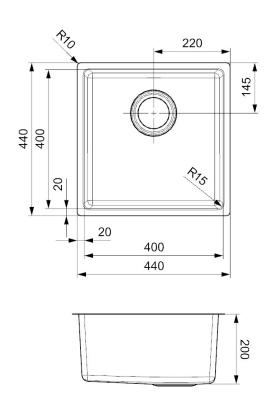

## **Technical Specification**

#### **INSTALLATION DISCLAIMER**

ALL TEMPLATES, LINE DRAWINGS & ELECTRONIC FILES ARE SUPPLIED AS A GUIDE ONLY. PLEASE CROSS CHECK WITH ACTUAL BOWL BEFORE COMMENCING ANY CUTOUT AND ENSURE RADII ARE SUITABLE TO BENCHTOP MATERIAL TOLERANCES. ARGENT ACCEPTS NO RESPONSIBILITY FOR CUTOUT ERRORS.

\*SINKS WITH OVERFLOWS WILL NEED ALLOWANCE IN BENCHTOPS WHEN TOP MOUNTING – PLEASE CROSS CHECK WITH ACTUAL BOWL TO ASSIST\*