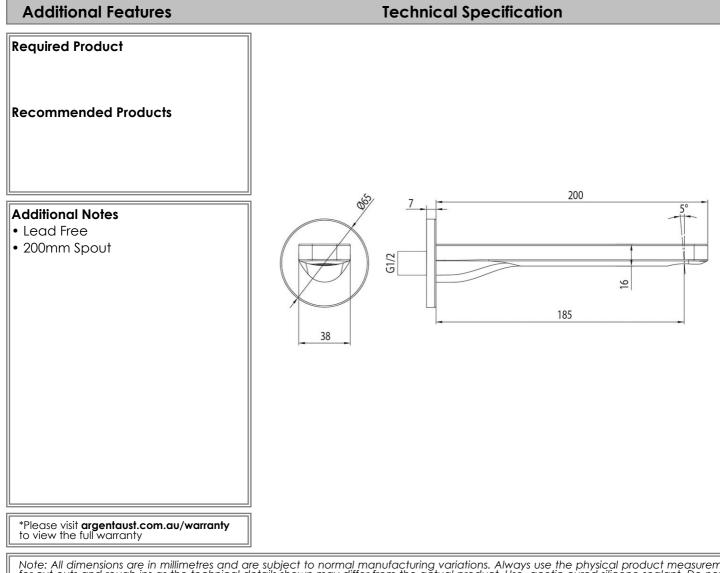

## Product Details

**Code:** Brand: Range: Warranty: WELS: P944295B Argent Pace 2.0 3 Years\* N/A

Note: All dimensions are in millimetres and are subject to normal manufacturing variations. Always use the physical product measurements for cut-outs and rough-ins as the technical details shown may differ from the actual product. Use acetic cured silicone sealant. Do not use epoxy type adhesives. Clean with damp cloth. Do not use abrasive cleaners, liquids or pastes.