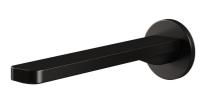

## Pace 2.0 Bath Spout

Matte Black

## Argent Villeroy & Boch Group

## Product Image



## Product Details

**Code:** Brand: Range: Warranty: WELS: P944295B Argent Pace 2.0 3 Years\* N/A



Note: All dimensions are in millimetres and are subject to normal manufacturing variations. Always use the physical product measurements for cut-outs and rough-ins as the technical details shown may differ from the actual product. Use acetic cured silicone sealant. Do not use epoxy type adhesives. Clean with damp cloth. Do not use abrasive cleaners, liquids or pastes.



BETTE

argentaust.com.au

🛾 HANSA

REGINOX

Argent

Villeroy & Boch Group

💳 SCHELL