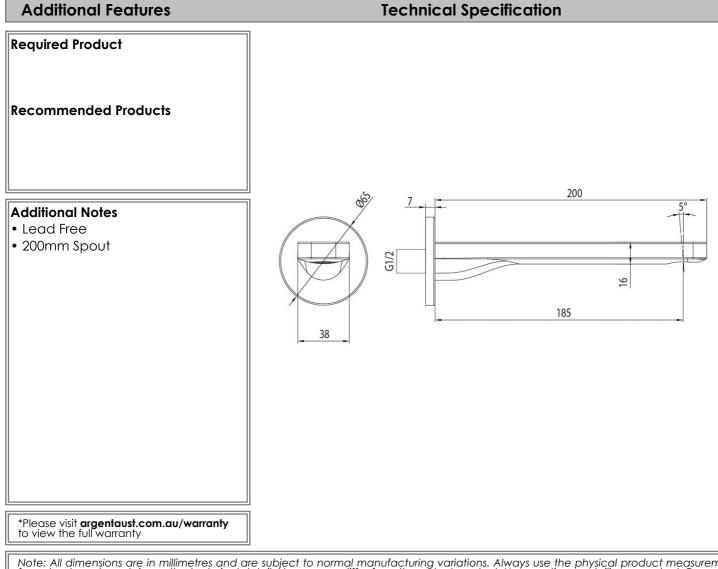

## Product Details

**Code:** Brand: Range: Warranty: WELS: P944290B Argent Pace 2.0 3 Years\* N/A

Note: All dimensions are in millimetres and are subject to normal manufacturing variations. Always use the physical product measurements for cut-outs and rough-ins as the technical details shown may differ from the actual product. Use acetic cured silicone sealant. Do not use epoxy type adhesives. Clean with damp cloth. Do not use abrasive cleaners, liquids or pastes.