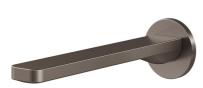

## Pace 2.0 Bath Spout

Gun Metal

## Product Image

## Product Details

**Code:** Brand: Range: Warranty: WELS: P944290B Argent Pace 2.0 3 Years\* N/A

Note: All dimensions are in millimetres and are subject to normal manufacturing variations. Always use the physical product measurements for cut-outs and rough-ins as the technical details shown may differ from the actual product. Use acetic cured silicone sealant. Do not use epoxy type adhesives. Clean with damp cloth. Do not use abrasive cleaners, liquids or pastes.