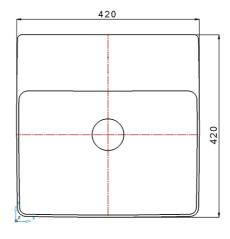

#### **Product Details**

Code:

Brand:
Range:
Warranty:
Product Width:
Product Depth:
WELS:

NO47MUL00
Argent
Grace
10 Years\*
420 mm
420 mm

### **Technical Specification**