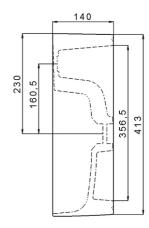

# Grace Neu 420 CT Basin

White NO Tap Hole

### **Product Image**



#### **Product Details**

Code:

Brand:
Range:
Warranty:
Product Width:
Product Depth:
WELS:

NO47MUL00
Argent
Grace
10 Years\*
420 mm
420 mm

## **Additional Features**

### **Technical Specification**

#### **Required Product**

#### **Recommended Products**

Series K316-D PUW 32mm 2 Piece

#### **Additional Notes**

• Thin Edge Lip Profile





\*Please visit argentaust.com.au/warranty to view the full warranty

Note: All dimensions are in millimetres and are subject to normal manufacturing variations. Always use the physical product measurements for cut-outs and rough-ins as the technical details shown may differ from the actual product. Use acetic cured silicone sealant. Do not use epoxy type adhesives. Clean with damp cloth. Do not use abrasive cleaners, liquids or pastes.