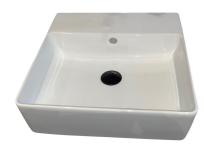

# Grace Neu 420 CT Basin

White NO Tap Hole

### **Product Image**



#### **Product Details**

Code:

Brand:
Range:
Warranty:
Product Width:
Product Depth:
WELS:

NO47MUL00
Argent
Grace
10 Years\*
420 mm
420 mm

## **Additional Features**

### **Technical Specification**

#### **Required Product**

#### **Recommended Products**

Series K316-D PUW 32mm 2 Piece

#### **Additional Notes**

• Thin Edge Lip Profile





\*Please visit argentaust.com.au/warranty to view the full warranty

Note: All dimensions are in millimetres and are subject to normal manufacturing variations. Always use the physical product measurements for cut-outs and rough-ins as the technical details shown may differ from the actual product. Use acetic cured silicone sealant. Do not use epoxy type adhesives. Clean with damp cloth. Do not use abrasive cleaners, liquids or pastes.