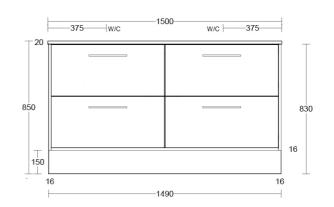

## **Technical Specification**

\*Please visit argentaust.com.au/warranty to view the full warranty

Note: All dimensions are in millimetres and are subject to normal manufacturing variations. Always use the physical product measurements for cut-outs and rough-ins as the technical details shown may differ from the actual product. Use acetic cured silicone sealant. Do not use epoxy type adhesives. Clean with damp cloth. Do not use abrasive cleaners, liquids or pastes.