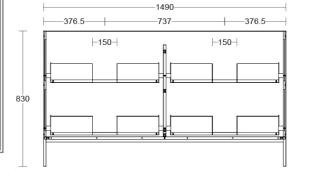

## **Technical Specification**

\*Please visit argentaust.com.au/warranty to view the full warranty

Note: All dimensions are in millimetres and are subject to normal manufacturing variations. Always use the physical product measurements for cut-outs and rough-ins as the technical details shown may differ from the actual product. Use acetic cured silicone sealant. Do not use epoxy type adhesives. Clean with damp cloth. Do not use abrasive cleaners, liquids or pastes.