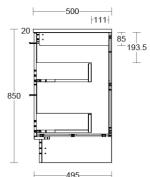

## **Technical Specification**

\*Please visit argentaust.com.au/warranty to view the full warranty

Note: All dimensions are in millimetres and are subject to normal manufacturing variations. Always use the physical product measurements for cut-outs and rough-ins as the technical details shown may differ from the actual product. Use acetic cured silicone sealant. Do not use epoxy type adhesives. Clean with damp cloth. Do not use abrasive cleaners, liquids or pastes.