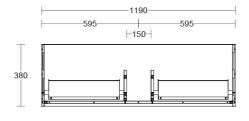

# Luxus Slim 1200 Wall Cabinet

suit Undercounter Basin.2 Drawer

## **Product Image**

# **Product Details**

Code: LUU1200NSW2XX

Brand: Argent Range: Luxus Warranty: 10 Years\*



# **Additional Features**

# **Technical Specification**

### **Required Product**

Wall Mounted Tapware recommended for Slim Cabinets

#### **Recommended Products**

Villeroy & Boch, Bette, Argent Under Counter Basin Not Included

#### **Additional Notes**

- Australian Made
- Soft Close Drawers
- Multiple cabinet colour choices
- Muliple solid top colour choices
- Gold Interior Package
- 2 drawer

### Installation Instructions

- \* Wall Mounted
- \* Some Cabinet/basin configurations may limit tap hole positioning







\*Please visit **argentaust.com.au/warranty** to view the full warranty

Note: All dimensions are in millimetres and are subject to normal manufacturing variations. Always use the physical product measurements for cut-outs and rough-ins as the technical details shown may differ from the actual product. Use acetic cured silicone sealant. Do not use epoxy type adhesives. Clean with damp cloth. Do not use abrasive cleaners, liquids or pastes.