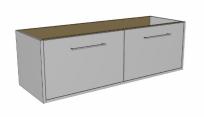

# Luxus Slim 1200 Wall Cabinet

suit Undercounter Basin.2 Drawer

## **Product Image**

#### **Additional Notes**

- Australian Made
- Soft Close Drawers
- Multiple cabinet colour choices
- Muliple solid top colour choices
- Gold Interior Package
- 2 drawer