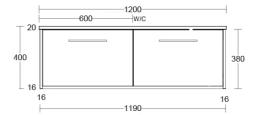

# Luxus Slim 1200 Wall Cabinet

suit Undercounter Basin.2 Drawer

## **Product Image**

# **Product Details**

Code: LUU1200NSW2XX

Brand: Argent Range: Luxus Warranty: 10 Years\*



# **Additional Features**

# **Technical Specification**

### **Required Product**

Wall Mounted Tapware recommended for Slim Cabinets

#### **Recommended Products**

Villeroy & Boch, Bette, Argent Under Counter Basin Not Included

#### **Additional Notes**

- Australian Made
- Soft Close Drawers
- Multiple cabinet colour choices
- Muliple solid top colour choices
- Gold Interior Package
- 2 drawer

### Installation Instructions

- \* Wall Mounted
- \* Some Cabinet/basin configurations may limit tap hole positioning







\*Please visit **argentaust.com.au/warranty** to view the full warranty

Note: All dimensions are in millimetres and are subject to normal manufacturing variations. Always use the physical product measurements for cut-outs and rough-ins as the technical details shown may differ from the actual product. Use acetic cured silicone sealant. Do not use epoxy type adhesives. Clean with damp cloth. Do not use abrasive cleaners, liquids or pastes.