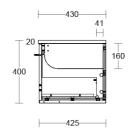

# Luxus Slim 1200 Wall Cabinet

suit Undercounter Basin.2 Drawer

## **Product Image**

# **Product Details**

Code: LUU1200NSW2XX

Brand: Argent Range: Luxus Warranty: 10 Years\*



# **Additional Features**

# **Technical Specification**

### **Required Product**

Wall Mounted Tapware recommended for Slim Cabinets

#### **Recommended Products**

Villeroy & Boch, Bette, Argent Under Counter Basin Not Included

#### **Additional Notes**

- Australian Made
- Soft Close Drawers
- Multiple cabinet colour choices
- Muliple solid top colour choices
- Gold Interior Package
- 2 drawer

### Installation Instructions

- \* Wall Mounted
- \* Some Cabinet/basin configurations may limit tap hole positioning







\*Please visit **argentaust.com.au/warranty** to view the full warranty

Note: All dimensions are in millimetres and are subject to normal manufacturing variations. Always use the physical product measurements for cut-outs and rough-ins as the technical details shown may differ from the actual product. Use acetic cured silicone sealant. Do not use epoxy type adhesives. Clean with damp cloth. Do not use abrasive cleaners, liquids or pastes.