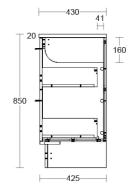

### **Technical Specification**

\*Please visit **argentaust.com.au/warranty** to view the full warranty

Note: All dimensions are in millimetres and are subject to normal manufacturing variations. Always use the physical product measurements for cut-outs and rough-ins as the technical details shown may differ from the actual product. Use acetic cured silicone sealant. Do not use epoxy type adhesives. Clean with damp cloth. Do not use abrasive cleaners, liquids or pastes.