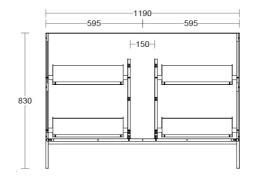

### **Technical Specification**

\*Please visit **argentaust.com.au/warranty** to view the full warranty

Note: All dimensions are in millimetres and are subject to normal manufacturing variations. Always use the physical product measurements for cut-outs and rough-ins as the technical details shown may differ from the actual product. Use acetic cured silicone sealant. Do not use epoxy type adhesives. Clean with damp cloth. Do not use abrasive cleaners, liquids or pastes.