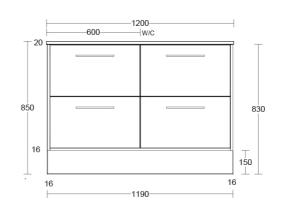

### **Technical Specification**

\*Please visit **argentaust.com.au/warranty** to view the full warranty

Note: All dimensions are in millimetres and are subject to normal manufacturing variations. Always use the physical product measurements for cut-outs and rough-ins as the technical details shown may differ from the actual product. Use acetic cured silicone sealant. Do not use epoxy type adhesives. Clean with damp cloth. Do not use abrasive cleaners, liquids or pastes.