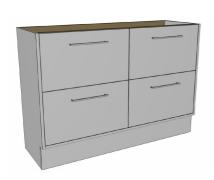

# Luxus Slim 1200 Floor Cabinet

suit Undercounter Basin.4 Drawer

## **Product Image**

#### **Additional Notes**

- Australian Made
- Soft Close Drawers
- Multiple cabinet colour choices
- Muliple solid top colour choices
- Gold Interior Package
- 4 drawer