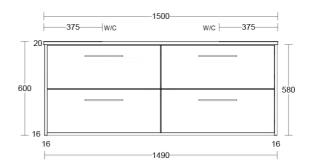

# Luxus 1500 Wall Cabinet

suit Countertop Basin,4 Drawer

## **Product Image**

### **Product Details**

Code: LUCD1500SW4XX

Brand: Argent Range: Luxus Warranty: 10 Years\*



### **Additional Features**

## **Technical Specification**

## **Required Product**

#### **Recommended Products**

Villeroy & Boch, Bette, Argent Counter Top/Vessel/Drop In Basin Not included

### **Additional Notes**

- Australian Made
- Soft Close Drawers
- Multiple cabinet colour choices
- Muliple solid top colour choices
- Gold Interior Package
- 4 drawer

### Installation Instructions

- \* Wall Mounted
- \* Some Cabinet/basin configurations may limit tap hole positioning







\*Please visit **argentaust.com.au/warranty** to view the full warranty

Note: All dimensions are in millimetres and are subject to normal manufacturing variations. Always use the physical product measurements for cut-outs and rough-ins as the technical details shown may differ from the actual product. Use acetic cured silicone sealant. Do not use epoxy type adhesives. Clean with damp cloth. Do not use abrasive cleaners, liquids or pastes.