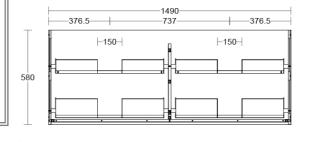

# Luxus 1500 Wall Cabinet

suit Countertop Basin,4 Drawer

## **Product Image**

### **Product Details**

Code: LUCD1500SW4XX

Brand: Argent Range: Luxus Warranty: 10 Years\*



### **Additional Features**

## **Technical Specification**

## **Required Product**

#### **Recommended Products**

Villeroy & Boch, Bette, Argent Counter Top/Vessel/Drop In Basin Not included

### **Additional Notes**

- Australian Made
- Soft Close Drawers
- Multiple cabinet colour choices
- Muliple solid top colour choices
- Gold Interior Package
- 4 drawer

### Installation Instructions

- \* Wall Mounted
- \* Some Cabinet/basin configurations may limit tap hole positioning







\*Please visit **argentaust.com.au/warranty** to view the full warranty

Note: All dimensions are in millimetres and are subject to normal manufacturing variations. Always use the physical product measurements for cut-outs and rough-ins as the technical details shown may differ from the actual product. Use acetic cured silicone sealant. Do not use epoxy type adhesives. Clean with damp cloth. Do not use abrasive cleaners, liquids or pastes.