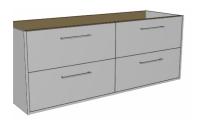

# Luxus 1500 Wall Cabinet

suit Countertop Basin,4 Drawer

## **Product Image**

### **Product Details**

Code: LUCD1500SW4XX

Brand: Argent Range: Luxus Warranty: 10 Years\*



### **Additional Features**

## **Technical Specification**

## **Required Product**

#### **Recommended Products**

Villeroy & Boch, Bette, Argent Counter Top/Vessel/Drop In Basin Not included

### **Additional Notes**

- Australian Made
- Soft Close Drawers
- Multiple cabinet colour choices
- Muliple solid top colour choices
- Gold Interior Package
- 4 drawer

### Installation Instructions

- \* Wall Mounted
- \* Some Cabinet/basin configurations may limit tap hole positioning







\*Please visit **argentaust.com.au/warranty** to view the full warranty

Note: All dimensions are in millimetres and are subject to normal manufacturing variations. Always use the physical product measurements for cut-outs and rough-ins as the technical details shown may differ from the actual product. Use