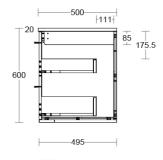

# Luxus 1500 Wall Cabinet

suit Countertop Basin,4 Drawer

## **Product Image**

### **Product Details**

Code: LUCD1500SW4XX

Brand: Argent Range: Luxus Warranty: 10 Years\*



### **Additional Features**

## **Technical Specification**

## **Required Product**

#### **Recommended Products**

Villeroy & Boch, Bette, Argent Counter Top/Vessel/Drop In Basin Not included

### **Additional Notes**

- Australian Made
- Soft Close Drawers
- Multiple cabinet colour choices
- Muliple solid top colour choices
- Gold Interior Package
- 4 drawer

### Installation Instructions

- \* Wall Mounted
- \* Some Cabinet/basin configurations may limit tap hole positioning







\*Please visit **argentaust.com.au/warranty** to view the full warranty

Note: All dimensions are in millimetres and are subject to normal manufacturing variations. Always use the physical product measurements for cut-outs and rough-ins as the technical details shown may differ from the actual product. Use acetic cured silicone sealant. Do not use epoxy type adhesives. Clean with damp cloth. Do not use abrasive cleaners, liquids or pastes.