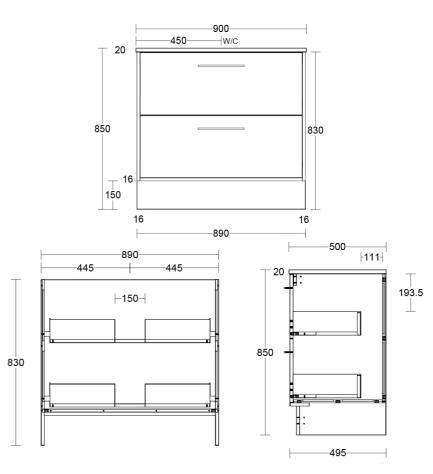

# Technical Specification

\*Please visit argentaust.com.au/warranty to view the full warranty

Note: All dimensions are in millimetres and are subject to normal manufacturing variations. Always use the physical product measurements for cut-outs and rough-ins as the technical details shown may differ from the actual product. Use acetic cured silicone sealant. Do not use epoxy type adhesives. Clean with damp cloth. Do not use abrasive cleaners, liquids or pastes.