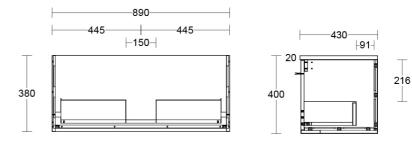

#### \*Please visit argentaust.com.au/warranty to view the full warranty

BETTE

Note: All dimensions are in millimetres and are subject to normal manufacturing variations. Always use the physical product measurements for cut-outs and rough-ins as the technical details shown may differ from the actual product. Use acetic cured silicone sealant. Do not use epoxy type adhesives. Clean with damp cloth. Do not use abrasive cleaners, liquids or pastes.

Code:

Brand: Range:

Warranty: