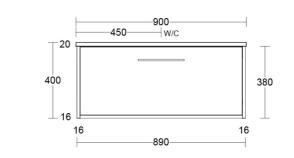

#### \*Please visit argentaust.com.au/warranty to view the full warranty

BETTE

Note: All dimensions are in millimetres and are subject to normal manufacturing variations. Always use the physical product measurements for cut-outs and rough-ins as the technical details shown may differ from the actual product. Use acetic cured silicone sealant. Do not use epoxy type adhesives. Clean with damp cloth. Do not use abrasive cleaners, liquids or pastes.

Code:

Brand: Range:

Warranty: