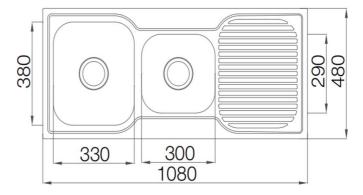

## **Technical Specification**

**Required Product** 

**Recommended Products** 

Note: All dimensions are in millimetres and are subject to normal manufacturing variations. Always use the physical product measurements for cut-outs and rough-ins as the technical details shown may differ from the actual product. Use acetic cured silicone sealant. Do not use epoxy type adhesives. Clean with damp cloth. Do not use abrasive cleaners, liquids or pastes.