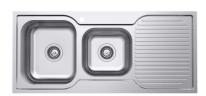

# Alto 1080 1 & 3/4 Sink

RH Drainer | 1TH

## **Product Image**



### **Product Details**

Code: KS910822R Brand: Argent Range: Alto Warranty: Lifetime\* Product Width: 480 mm Product Height: 1080 mm Product Depth: 150 mm Litre Capacity: 31 L

#### **Additional Features**

## **Technical Specification**

**Required Product** 

**Recommended Products** 

#### **Additional Notes**

- Rolled Edge
- Topmount
- AS1428 compliant when installed with correct tapware
- Insulation pad preinstalled on bottom of the sink



\*Please visit argentaust.com.au/warranty to view the full warranty

Note: All dimensions are in millimetres and are subject to normal manufacturing variations. Always use the physical product measurements for cut-outs and rough-ins as the technical details shown may differ from the actual product. Use acetic cured silicone sealant. Do not use