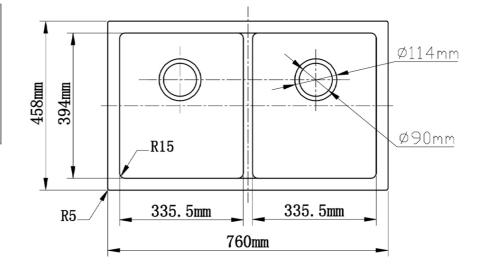

# **Technical Specification**

### **Product Details**

Litre Capacity:

Code: K\$5076230WH

Brand: Argent

Range: Grace

Warranty: 15 Years\*

Product Width: 760 mm

Product Height: 460 mm

Product Depth: 220 mm

58 I