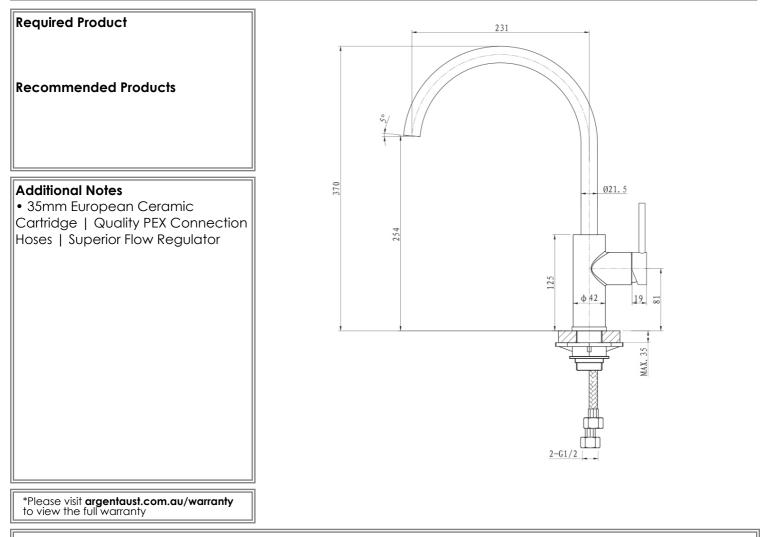

## Product Details

**Technical Specification** 

**Code:** Brand: Range: Warranty: WELS: **KM42440895** Argent Grace 15 Years\* 4 Star 6.5 LPM, Reg #: T33615

## **Additional Features**

Note: All dimensions are in millimetres and are subject to normal manufacturing variations. Always use the physical product measurements for cut-outs and rough-ins as the technical details shown may differ from the actual product. Use acetic cured silicone sealant. Do not use epoxy type adhesives. Clean with damp cloth. Do not use abrasive cleaners, liquids or pastes.