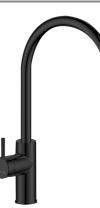

## Grace Gooseneck Kitchen Mixer

Matte Black

## **Product Image**



## Product Details

**Technical Specification** 

**Code:** Brand: Range: Warranty: WELS: **KM42440895** Argent Grace 15 Years\* 4 Star 6.5 LPM, Reg #: T33615

## **Additional Features**



Note: All dimensions are in millimetres and are subject to normal manufacturing variations. Always use the physical product measurements for cut-outs and rough-ins as the technical details shown may differ from the actual product. Use acetic cured silicone sealant. Do not use epoxy type adhesives. Clean with damp cloth. Do not use abrasive cleaners, liquids or pastes.



BETTE

🛾 HANSA

REGINOX

🚍 SCHELL

Argent

Villeroy & Boch Group