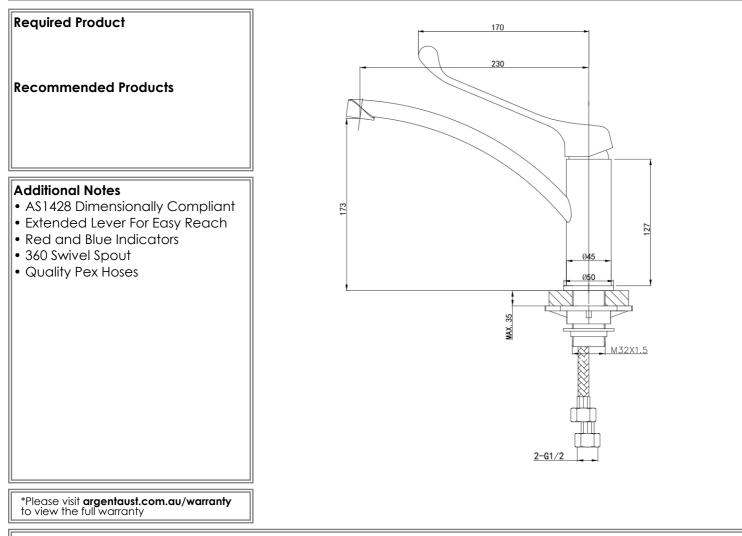

## **Additional Features**

Note: All dimensions are in millimetres and are subject to normal manufacturing variations. Always use the physical product measurements for cut-outs and rough-ins as the technical details shown may differ from the actual product. Use acetic cured silicone sealant. Do not use epoxy type adhesives. Clean with damp cloth. Do not use abrasive cleaners, liquids or pastes.