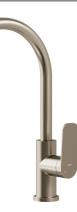

## Pace 2.0 Gooseneck Kitchen Mixer

**Brushed Nickel** 

## **Product Image**

## **Product Details**

**Technical Specification** 

Code: Brand: Range: Warranty: WELS:

K833680 Argent Pace 2.0 15 Years\* 4 Star 7.5 LPM, Reg #: T43815