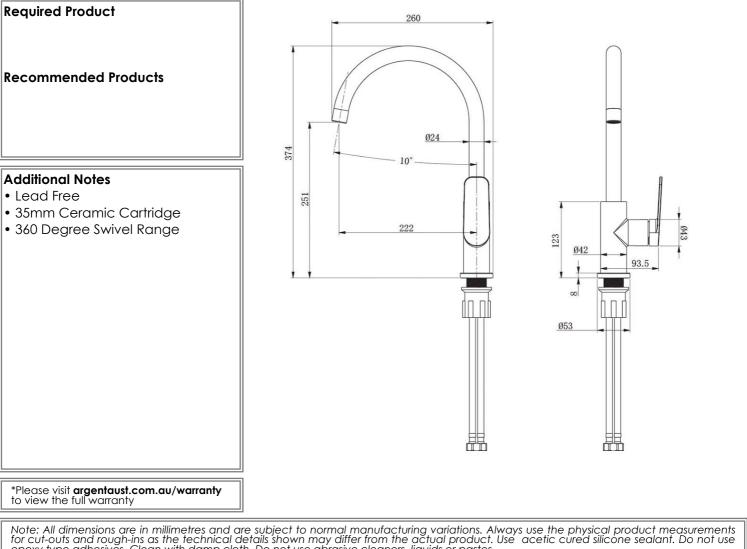

## **Additional Features**

Note: All dimensions are in millimetres and are subject to normal manufacturing variations. Always use the physical product measurements for cut-outs and rough-ins as the technical details shown may differ from the actual product. Use acetic cured silicone sealant. Do not use epoxy type adhesives. Clean with damp cloth. Do not use abrasive cleaners, liquids or pastes.