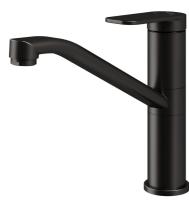

## Pace 2.0 Kitchen Mixer

Matte Black

## **Product Image**

**Additional Features** 

## **Product Details**

Code: Brand: Range: Warranty: WELS:

K333695 Argent Pace 2.0 15 Years\* 4 Star 7.5 LPM, Reg #: T43814