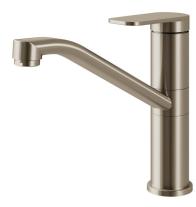

## Pace 2.0 Kitchen Mixer

**Brushed Nickel** 

## **Product Image**

**Additional Features** 

## **Product Details**

Code: Brand: Range: Warranty: WELS:

K333680 Argent Pace 2.0 15 Years\* 4 Star 7.5 LPM, Reg #: T43814